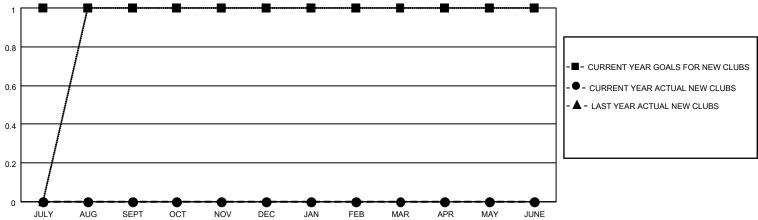

## LOCATION ALABAMA District 34 C Results as of: 1/31/2022

| Clubs                 |               |           |               | Members               |                        |                         |                                                    |
|-----------------------|---------------|-----------|---------------|-----------------------|------------------------|-------------------------|----------------------------------------------------|
| RESULTS FOR 2021-2022 |               |           |               | RESULTS FOR 2021-2022 |                        |                         |                                                    |
| QUARTER               | NEW CLUB GOAL | NEW CLUBS | DROPPED CLUBS | QUARTER MEME          | BER GROWTH NET<br>GOAL | MEMBER GROWTH<br>ACTUAL | DROPPED<br>MEMBERS ACTUAL<br>(including transfers) |
| JULY/AUG/SEPT         | 1             | 0         | 1             | JULY/AUG/SEPT         | 32                     | 49                      | 43                                                 |
| OCT/NOV/DEC           | 0             | 0         | 1             | OCT/NOV/DEC           | 32                     | 28                      | 37                                                 |
| JAN/FEB/MAR           | 0             | 0         | 1             | JAN/FEB/MAR           | 32                     | 4                       | 19                                                 |
| APR/MAY/JUNE          | 0             | 0         | 0             | APR/MAY/JUNE          | 32                     | 0                       | 0                                                  |

## GOALS AND ACTUAL NEW CLUBS CUMULATIVE