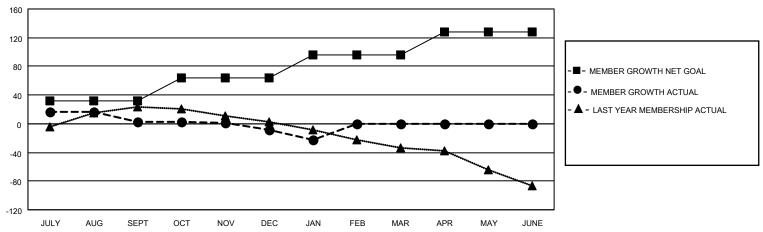

## LOCATION ALABAMA District 34 C Results as of: 1/31/2022

| Clubs                 |               |           |               | Members               |                        |                         |                                                    |
|-----------------------|---------------|-----------|---------------|-----------------------|------------------------|-------------------------|----------------------------------------------------|
| RESULTS FOR 2021-2022 |               |           |               | RESULTS FOR 2021-2022 |                        |                         |                                                    |
| QUARTER               | NEW CLUB GOAL | NEW CLUBS | DROPPED CLUBS | QUARTER MEME          | BER GROWTH NET<br>GOAL | MEMBER GROWTH<br>ACTUAL | DROPPED<br>MEMBERS ACTUAL<br>(including transfers) |
| JULY/AUG/SEPT         | 1             | 0         | 1             | JULY/AUG/SEPT         | 32                     | 49                      | 43                                                 |
| OCT/NOV/DEC           | 0             | 0         | 1             | OCT/NOV/DEC           | 32                     | 28                      | 37                                                 |
| JAN/FEB/MAR           | 0             | 0         | 1             | JAN/FEB/MAR           | 32                     | 4                       | 19                                                 |
| APR/MAY/JUNE          | 0             | 0         | 0             | APR/MAY/JUNE          | 32                     | 0                       | 0                                                  |

## GOALS AND ACTUAL MEMBERS CUMULATIVE

| DROPPED CLUBS: 3 |    | 20 CLUBS OF 38 ADDED 1 OR<br>MORE NEW MEMBERS | GENDER DISTRIBUTION                |              |  |
|------------------|----|-----------------------------------------------|------------------------------------|--------------|--|
|                  |    | MORE NEW MEMBERS                              | MALE 608 (63.33%)                  |              |  |
|                  |    |                                               | FEMALE                             | 352 (36.67%) |  |
| DROPPED MEMBERS  |    |                                               | NON BINARY                         | 0 (0.00%)    |  |
|                  |    |                                               | PREFER NOT TO ANSWER               | 0 (0.00%)    |  |
| DECEASED         | 16 |                                               |                                    |              |  |
| CLUB CANCELLED   | 16 | CLICK HERE FOR CUMULATIVE                     | TOTAL FAMILY UNIT MEMBERS 160      |              |  |
| OTHER            | 67 | MEMBERSHIP DATA                               |                                    |              |  |
| TOTAL            | 99 |                                               | FAMILY MEMBERS PAYING HALF DUES 81 |              |  |
|                  |    |                                               |                                    |              |  |